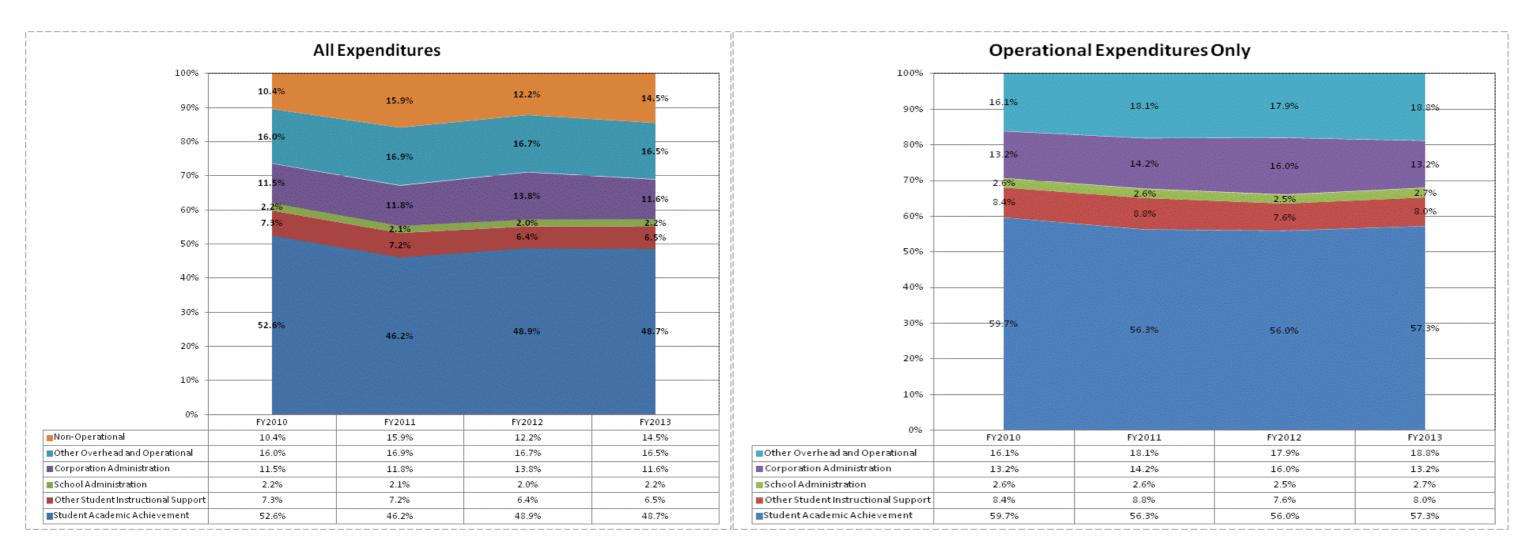

|                                       |              | FY06 % of Total |              | FY09 % of Total | F            | Y12 % of Total |              | FY13 % of Total |
|---------------------------------------|--------------|-----------------|--------------|-----------------|--------------|----------------|--------------|-----------------|
| DeKalb Co Eastern Com Sch Dist (1805) | FY 2006      | Exp             | FY 2009      | Exp             | FY 2012      | Exp            | FY 2013      | Exp             |
| Student Academic Achievement          | \$10,767,055 | 47.9%           | \$11,408,908 | 46.4%           | \$15,474,709 | 48.9%          | \$16,408,178 | 48.7%           |
| Student Instructional Support         | \$1,847,786  | 8.2%            | \$3,249,881  | 13.2%           | \$2,670,224  | 8.4%           | \$2,924,552  | 8.7%            |
| Overhead and Operational              | \$6,005,168  | 26.7%           | \$6,984,012  | 28.4%           | \$9,651,766  | 30.5%          | \$9,465,235  | 28.1%           |
| Nonoperational                        | \$3,860,279  | 17.2%           | \$2,929,722  | 11.9%           | \$3,855,683  | 12.2%          | \$4,895,404  | 14.5%           |
| Grand Total                           | \$22,480,288 |                 | \$24,572,523 |                 | \$31,652,383 |                | \$33,693,369 |                 |
|                                       |              |                 |              |                 |              |                |              |                 |

|                                                                        | FY 2006 | FY 2009 |  |
|------------------------------------------------------------------------|---------|---------|--|
| Student Instructional Expenditures (Academic Achievement plus Support) | 56.1%   | 59.7%   |  |

| FY 2012 | FY 2013 |
|---------|---------|
| 57.3%   | 57.4%   |

| Account                                                                                             | FY 2006     | FY 2009     | FY 2012     | FY 2013     | Increase from<br>FY 2006 | Inci |
|-----------------------------------------------------------------------------------------------------|-------------|-------------|-------------|-------------|--------------------------|------|
| Student Academic Achievement                                                                        |             |             |             |             |                          |      |
| 11050 Regular Programs; Full Day Kindergarten                                                       | \$0         | \$279,242   | \$228,310   | \$283,500   | N/A                      |      |
| 11100 Regular Programs; Elementary                                                                  | \$2,266,591 | \$2,391,894 | \$2,325,551 | \$2,531,686 | 12%                      |      |
| 11200 Regular Programs; Middle/Junior High                                                          | \$607,447   | \$601,069   | \$565,054   | \$569,702   | -6%                      |      |
| 11300 Regular Programs; High School                                                                 | \$1,059,655 | \$1,610,638 | \$1,476,835 | \$1,478,876 | 40%                      |      |
| 11420 Vocational Education; Agriculture B                                                           | \$62,724    | \$69,597    | \$71,280    | \$71,891    | 15%                      |      |
| 11450 Vocational Education; Consumer and Homemaking                                                 | \$34,902    | \$31,543    | \$32,291    | \$36,241    | 4%                       |      |
| 11470 Vocational Education; Business Education                                                      | \$0         | \$0         | \$54,167    | \$57,800    | N/A                      |      |
| 11510 Vocational Education; Cooperative Education                                                   | \$57,288    | \$52,837    | \$45,008    | \$48,697    | -15%                     |      |
| 11590 Other Vocational Education Programs                                                           | \$0         | \$0         | \$1,988,311 | \$2,418,339 | N/A                      |      |
| 11630 Regular Programs; Alternative Education Programs; High School                                 | \$0         | \$211,035   | \$108,075   | \$346,290   | N/A                      |      |
| 12110 Gifted And Talented; Gifted and Talented                                                      | \$12,147    | \$38,997    | \$0         | \$0         | -100%                    |      |
| 12150 Gifted And Talented; High Ability Student Programs                                            | \$0         | \$0         | \$28,916    | \$27,143    | N/A                      |      |
| 12210 Mental Disabilities; Mild Mental Disabilities                                                 | \$306,890   | \$314,186   | \$127,951   | \$114,642   | -63%                     |      |
| 12220 Mental Disabilities; Moderate Mental Disabilities                                             | \$530,858   | \$816,825   | \$966,506   | \$900,542   | 70%                      |      |
| 12230 Mental Disabilities; Severe Mental Disabilities                                               | \$197,302   | \$288,969   | \$259,589   | \$260,731   | 32%                      |      |
| 12310 Physical Impairment; Orthopedic Impairment                                                    | \$163,475   | \$184,780   | \$208,875   | \$269,771   | 65%                      |      |
| 12320 Physical Impairment; Multiple Disabilities                                                    | \$451,895   | \$585,225   | \$628,892   | \$618,213   | 37%                      |      |
| 12330 Physical Impairment; Visual Impairment                                                        | \$105,066   | \$166,756   | \$199,109   | \$200,185   | <b>91%</b>               |      |
| 12340 Physical Impairment; Hearing Impairment                                                       | \$155,796   | \$244,683   | \$274,093   | \$282,525   | 81%                      |      |
| 12350 Physical Impairment; Homebound                                                                | \$2,587     | \$10,215    | \$19,252    | \$9,088     | <b>251%</b>              |      |
| 12410 Emotional Disabilities; Emotional Disabilities; Full Time                                     | \$1,076,835 | \$1,447,991 | \$1,628,192 | \$2,099,546 | 95%                      |      |
| 12510 Culturally Different; Communication Disorders                                                 | \$137,856   | \$115,990   | \$97,013    | \$86,444    | -37%                     |      |
| 12520 Culturally Different; Compensatory                                                            | \$0         | \$6,008     | \$0         | \$0         | N/A                      |      |
| 12610 Learning Disability                                                                           | \$55,326    | \$138,995   | \$163,593   | \$141,904   | 156%                     |      |
| 12810 Special Education Preschool                                                                   | \$367,772   | \$636,516   | \$650,800   | \$630,044   | 71%                      |      |
| 12900 Other Special Programs                                                                        | \$139,293   | \$57,191    | \$76,199    | \$103,776   | -25%                     |      |
| 13100 Adult/Continuing Education Programs; Adult Basic Education                                    | \$0         | \$0         | \$431,399   | \$460,584   | N/A                      |      |
| 13200 Adult/Continuing Education Programs; Advanced Adult Education                                 | \$0         | \$0         | \$50,562    | \$12,700    | N/A                      |      |
| 13300 Adult/Continuing Education Programs; Occupational Programs                                    | \$0         | \$0         | \$15,624    | \$33,527    | N/A                      |      |
| 13900 Adult/Continuing Education Programs; Other Adult/Continuing Education Program                 | \$0         | \$0         | \$35,520    | \$44,180    | N/A                      |      |
| 14100 Summer School Programs; Elementary                                                            | \$55,853    | \$38,874    | \$20,384    | \$24,461    | -56%                     |      |
| 14200 Summer School Programs; Middle/Junior High School                                             | \$0         | \$0         | \$0         | \$0         | N/A                      |      |
| 14300 Summer School Programs; High School                                                           | \$20,010    | \$18,759    | \$3,523     | \$150       | -99%                     |      |
| 16100 Remediation Testing                                                                           | \$17,695    | \$22,922    | \$622       | \$0         | -100%                    |      |
| 16200 Preventive Remediation                                                                        | \$51,007    | \$38,675    | \$58,870    | \$60,894    | 19%                      |      |
| 17300 Payments to Other Governmental Units Within State; Area Vocational School (Participa          | \$147,594   | \$169,882   | \$377,333   | \$258,434   | 75%                      |      |
| 17400 Payments to Other Governmental Units Within State; Joint Services and Supply; Speci           | \$117,780   | \$173,900   | \$1,270,913 | \$975,359   | > 500%                   |      |
| 17600 Payments to Other Governmental Units Within State; Joint Services and Supply; Other           | \$0         | \$3,453     | \$3,174     | \$31,055    | N/A                      |      |
| 22110 Improvement of Instruction; Service Area Direction                                            | \$80,580    | \$19,604    | \$17,960    | \$26,865    | -67%                     |      |
| 22120 Improvement of Instruction; Instruction and Curriculum Development                            | \$16,367    | \$41,617    | \$50,739    | \$53,467    | 227%                     |      |
| 22130 Improvement of Instruction; Instructional Staff Training                                      | \$0         | \$0         | \$1,392     | \$0         | N/A                      |      |
| 22220 Library/Media Services; School Library                                                        | \$180,528   | \$212,984   | \$86,125    | \$83,395    | -54%                     |      |
| 22230 Library/Media Services; Audiovisual                                                           | \$2,307     | \$0         | \$0         | \$0         | -100%                    |      |
| 22320 Instruction, Related Technology; Student Learning Centers                                     | \$0         | \$0         | \$317,154   | \$274,523   | N/A                      |      |
| 22350 Instruction, Related Technology; Systems Operations                                           | \$0         | \$40,000    | \$0         | \$0         | N/A                      |      |
| 22360 Instruction, Related Technology; Network Support                                              | \$127,526   | \$158,524   | \$436,714   | \$435,598   | 242%                     |      |
| 22380 Instruction, Related Technology; Professional Development for Instruction, Focused Technology |             | \$1,523     | \$325       | \$0         | N/A                      |      |
| 22900 Other Support Service, Instructional Staff                                                    | \$0         | \$12,134    | \$17,903    | \$19,327    | N/A                      |      |
| 25520 Textbooks for Rent or Resale; Textbooks, Workbooks, and Repairs                               | \$66,724    | \$154,874   | \$54,612    | \$26,082    | -61%                     |      |
| 25560 Textbooks for Rent or Resale; Textbooks and Workbooks                                         | \$13,434    | \$0         | \$0         | \$0         | -100%                    |      |